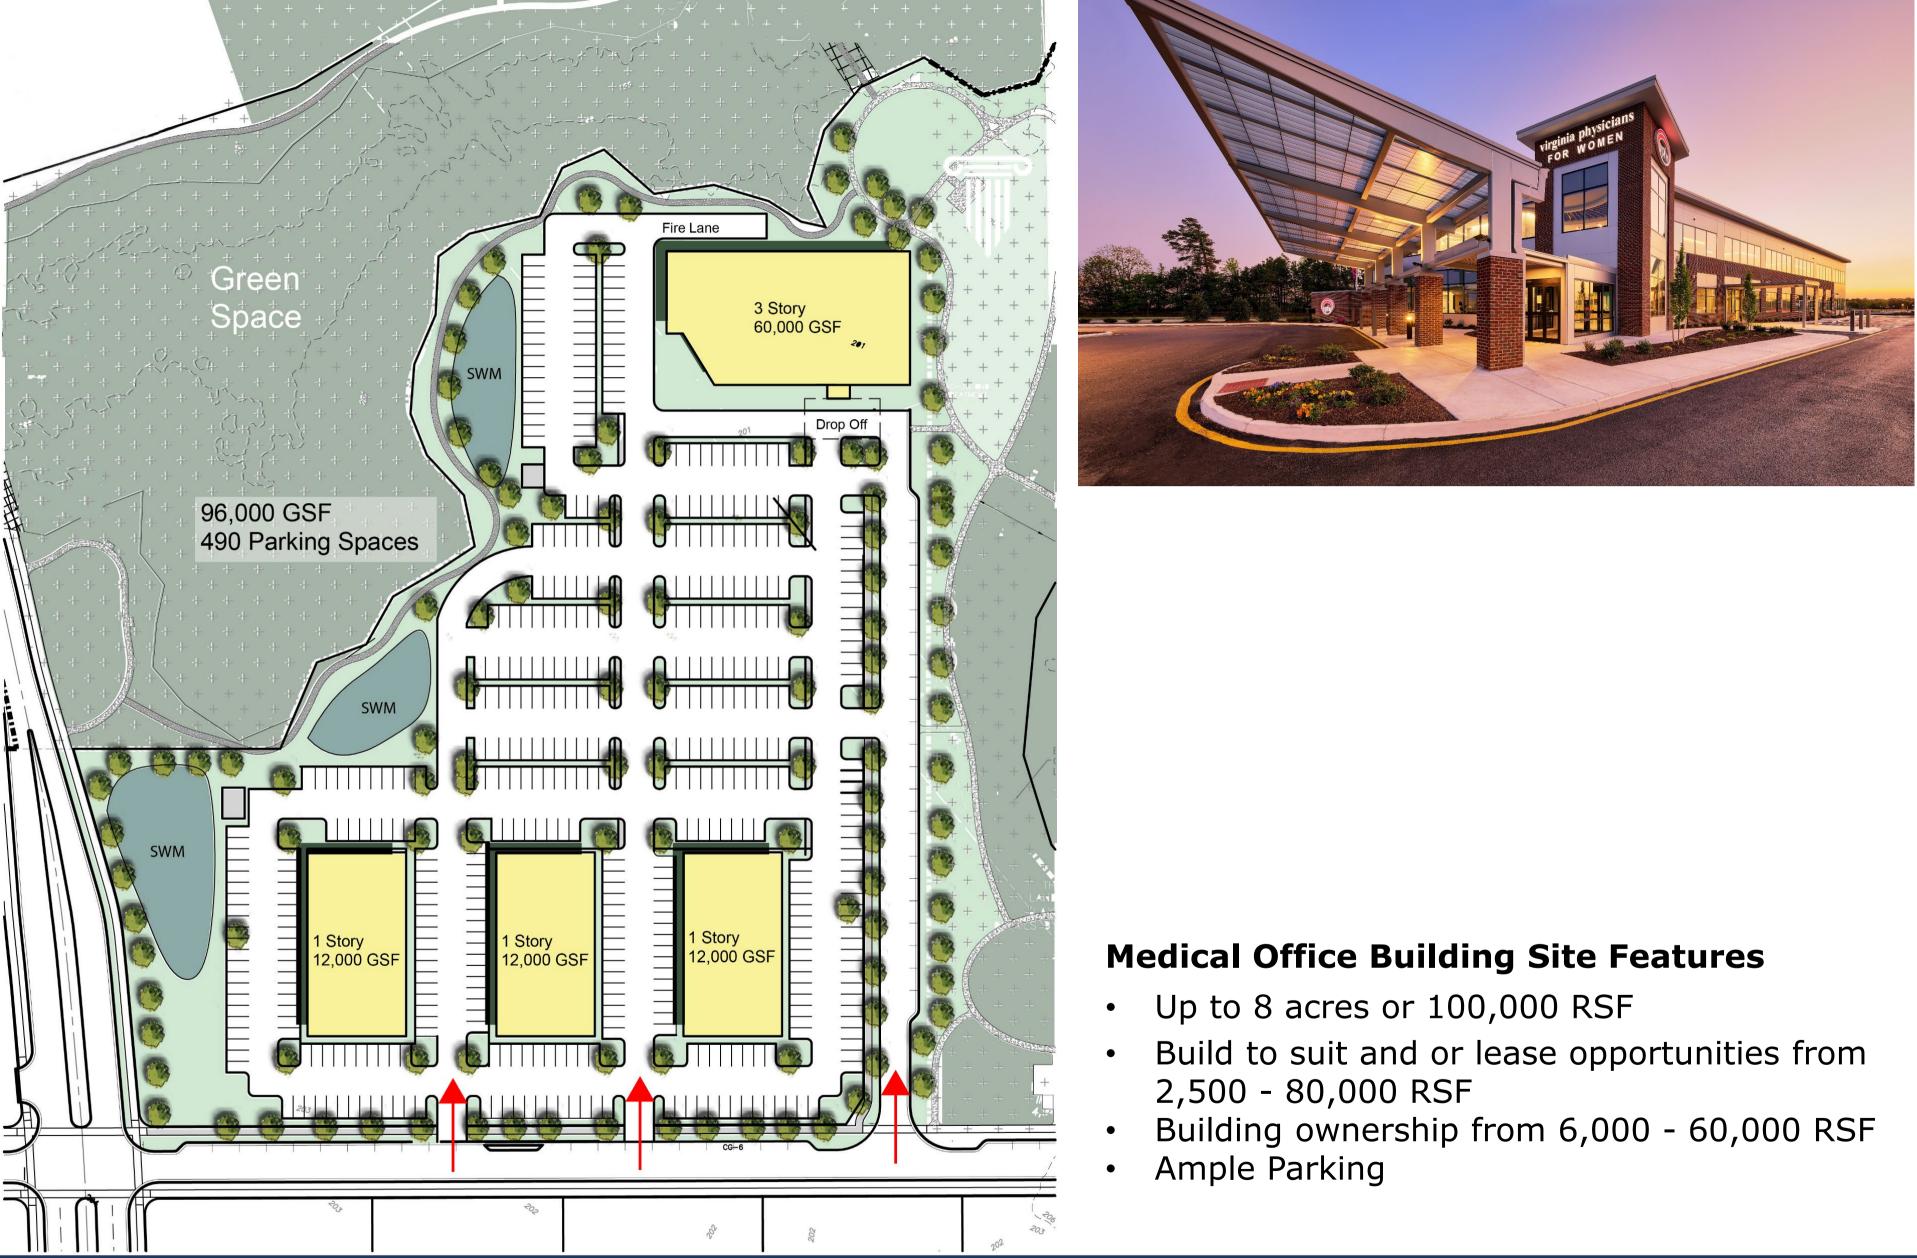

**DEVELOPMENT HIGHLIGHTS** 

- New 124-acre Mixed-Use Development
- Excellent access and visibility at Rt 288 and Iron Bridge Rd
- Prime location at Chesterfield County Courthouse
- 2 Signalized access points
- 8 Acre Medical Office Park
- Delivery Spring 2025
- Road Widening
  - RT 10 by VDOT/CDOT Completed
  - Courthouse Rd by Developer 5 Lanes with 2 Traffic Signals - Almost Complete

# **GROUND LEASE**

JEFF DOXEY, CCIM 804 363 0332 jeffdoxey@naidominion.com

**CHRIS RICE** 804 513 6162 chrisrice@naidominion.com

# **BUILD-TO-SUIT**

Courthouse anding

LC BIRD HIGH SCHOOL **OB GATES ELEMENTARY SCHOOL** CHESTERFIELD TECHNICAL CENTER SALEM CHURCH ELEMENTARY SCHOOL SALEM CHURCH MIDDLE SCHOOL

> **COURTHOUSE RD** WILL EXTEND THROUGH TO **SALEM CHURCH RD**