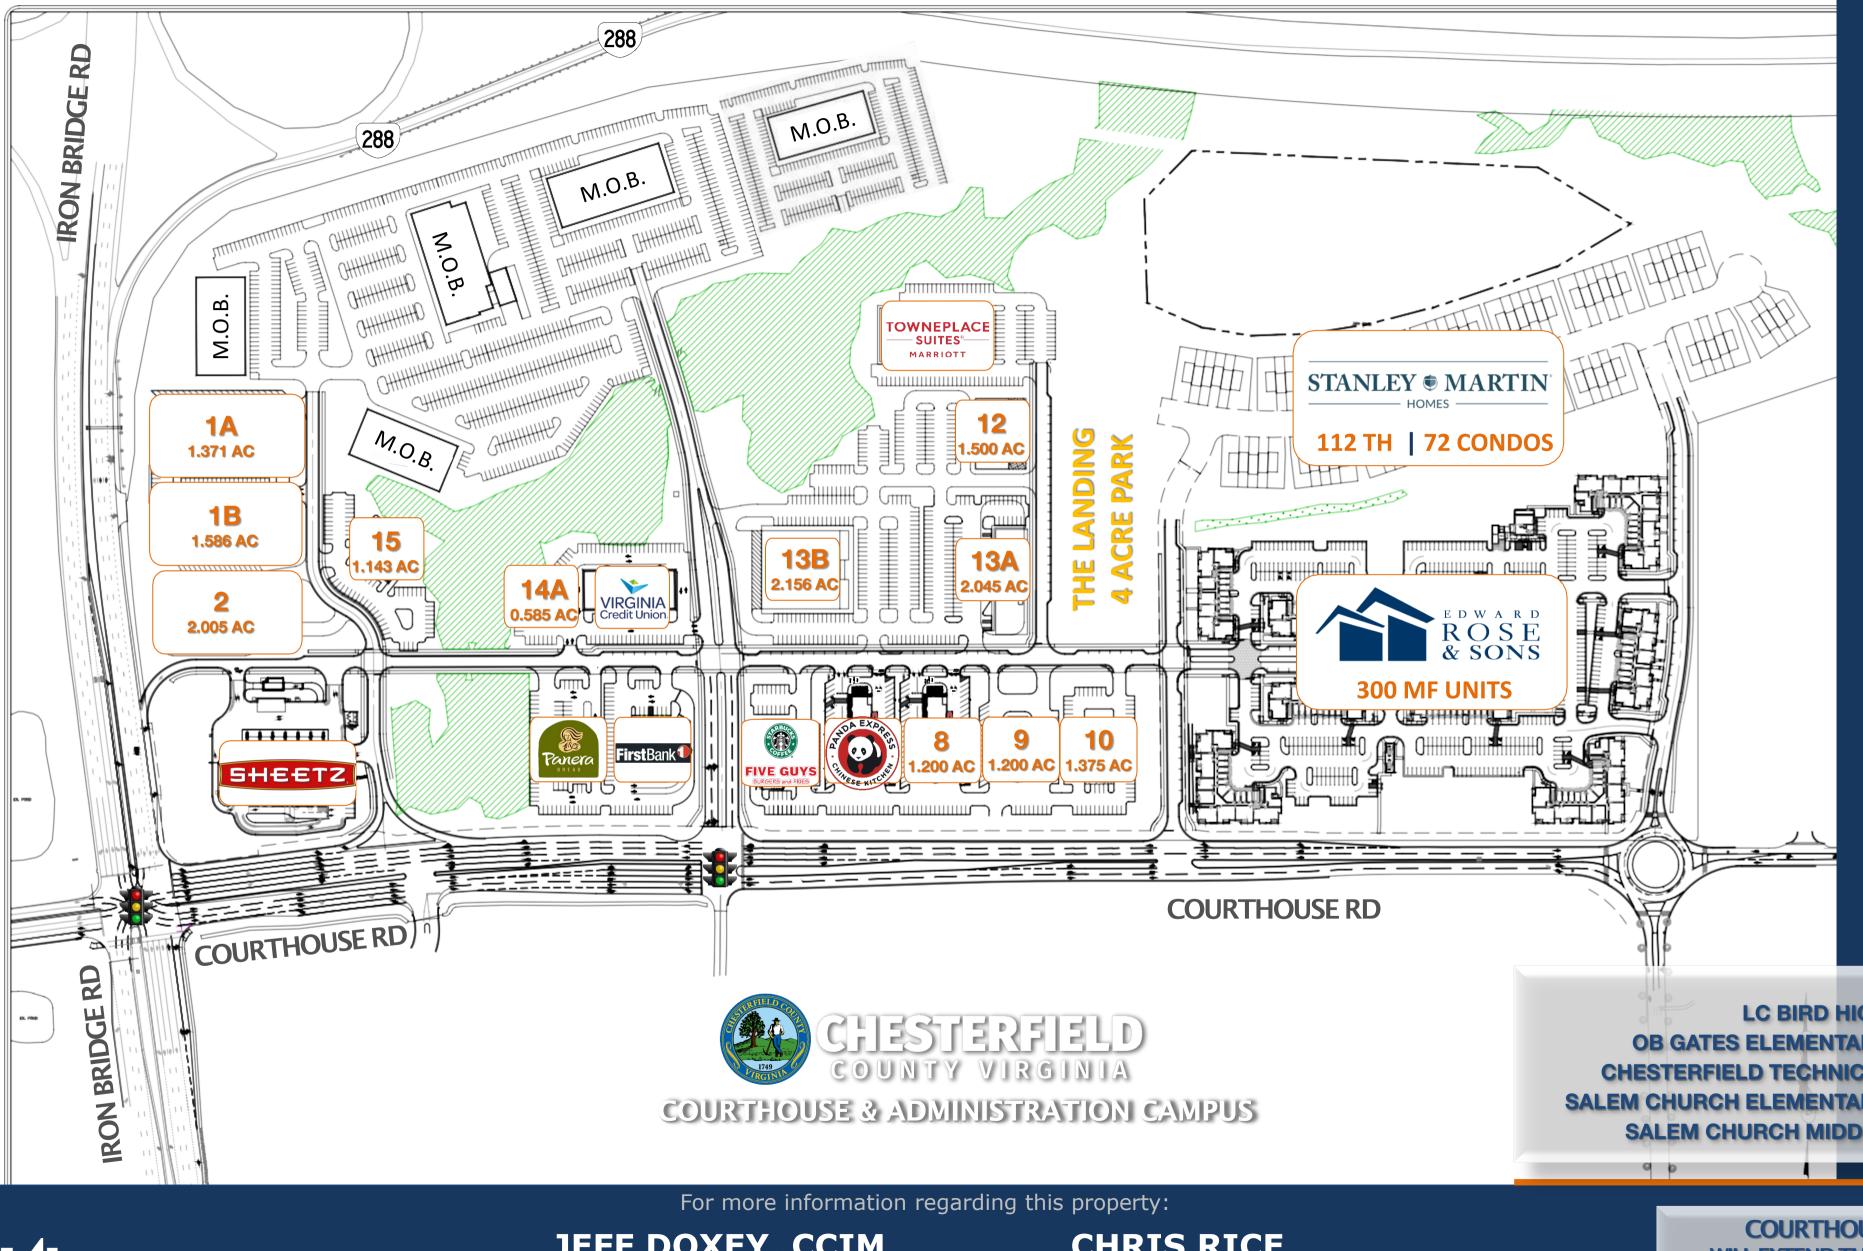

**DEVELOPMENT HIGHLIGHTS** 

- New 124-acre Mixed-Use Development
- Excellent access and visibility at Rt 288 and Iron Bridge Rd
- Prime location at Chesterfield County Courthouse
- 2 Signalized access points
- 8 Acre Medical Office Park
- Delivery Spring 2025
- Road Widening
  - RT 10 by VDOT/CDOT Completed
  - Courthouse Rd by Developer 5 Lanes with 2 Traffic Signals - Almost Complete

# PROJECT

| MEDICAL    | OFFICE       | COURTHOUSE LANDING VA |
|------------|--------------|-----------------------|
| 200,000 SF | RETAIL       | COURTHOUSE LANDING VA |
| 120 Rooms  | HOTEL        | TOWNEPLACE SUITES     |
| 300 Units  | MULTI-FAMILY | EDWARD ROSE & SONS    |
| 112 Units  | TOWNHOMES    | STANLEY MARTIN        |
| 72 Units   | CONDOS       | STANLEY MARTIN        |

### **PARCELS FOR SALE**