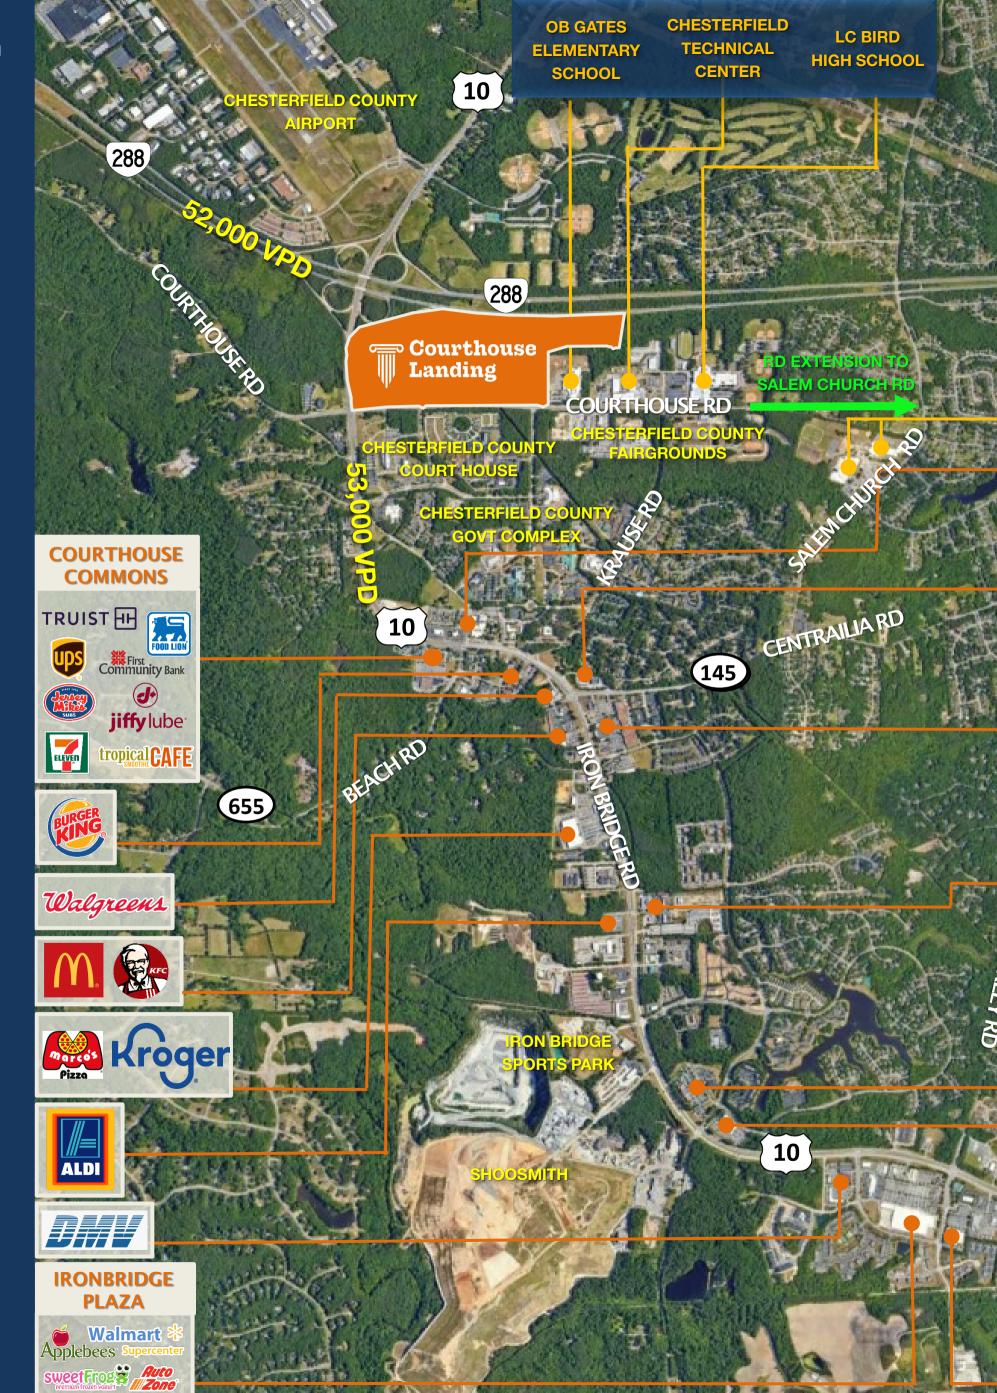

## **N**/**I**Dominion

Courthouse Landing SALEM CHURCH ELEMENTARY SCHOOL

SALEM CHURCH MIDDLE SCHOOL

ALL AND AND

**IRON WILL** 

CENTRE

TowneBank

FIRST WATCH

**CHESTERFIELD MEADOWS** 

**OVCU**Health.

VILLAGE Wendy's.

Wawa

*Rlagstop* 

**Reilly** 

BRUSSTER'S

**Patient First** 

AMERICAN FAMILY FITNESS

LOL

•

FIFESTONE

**CVS** 

pharmacy

DOLLAR TRE

288

#### **2024 DEMOGRAPHICS RADIUS**

| Total Population |                         |
|------------------|-------------------------|
| 3 miles:         | 34,031                  |
| 5 miles:         | 105,876                 |
| Median Househo   | old Income              |
| 3 miles:         | \$75,951                |
| 5 miles:         | \$71,156                |
| Average Househ   | nold Income             |
| 3 miles:         | \$93,296                |
| 5 miles:         | \$89,024                |
| Traffic Counts   |                         |
| RT 288:          | 58,000 AADT / 52,000 VF |
| RT 10:           | 57,000 AADT / 53,000 VF |

# **BUILD-TO-SUIT**

Courthouse anding

LC BIRD HIGH SCHOOL **OB GATES ELEMENTARY SCHOOL** CHESTERFIELD TECHNICAL CENTER SALEM CHURCH ELEMENTARY SCHOOL SALEM CHURCH MIDDLE SCHOOL

> **COURTHOUSE RD** WILL EXTEND THROUGH TO **SALEM CHURCH RD**